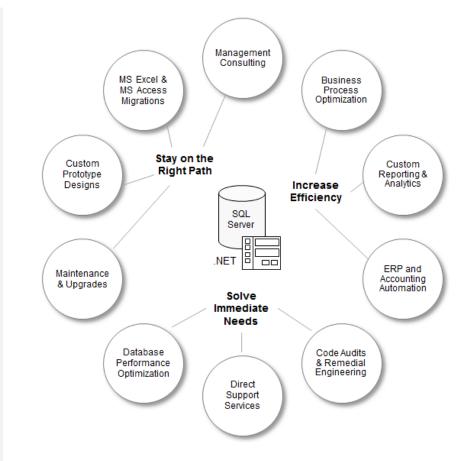

PCA offers a broad range of professional engineering services — all centered around our core technical competence with Microsoft SQL Server and the .NET framework — and designed to <u>solve immediate needs</u>, keep your critical Internet database asset on the <u>right path</u>, and help your business grow and become <u>more efficient</u>.